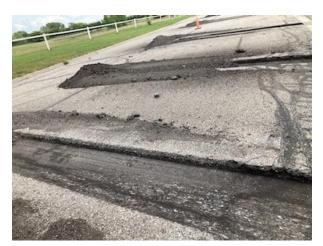

#### **STATUS OF THE WORK:**

**General:** Sub base repair at various locations. Then a mill and overlay of Asphalt **General note:** N/A

Photos: A total of 18 photos were taken during this visit and are available for reference if required. Below are photos for the above mentioned project

1. Overbrook (N)

2

Overbrook – Mill and overlay By: Lochwood Construction Services Site Visit Report October 23, 2020