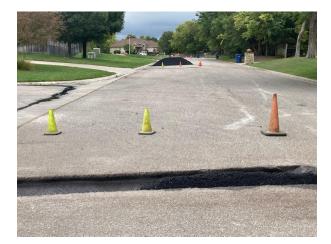

### Overbrook:

- 1. No issues to report
- 2. Traffic controls were sufficient and adequate for the task at hand

Overbrook – Mill and overlay By: Lochwood Construction Services Site Visit Report October 23, 2020

Photos: A total of 18 photos were taken during this visit and are available for reference if required. Below are photos for the above mentioned project

1. Overbrook (N)

2

Overbrook – Mill and overlay By: Lochwood Construction Services Site Visit Report October 23, 2020