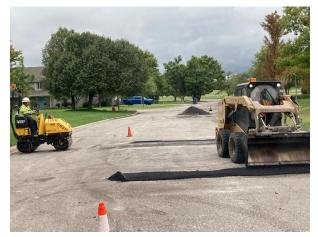

#### **STATUS OF THE WORK:**

**General:** Sub base repair at various locations. Then a mill and overlay of Asphalt **General note:** N/A

Photos: A total of 18 photos were taken during this visit and are available for reference if required. Below are photos for the above mentioned project

1. Overbrook (N)

2

Overbrook – Mill and overlay By: Lochwood Construction Services Site Visit Report October 23, 2020