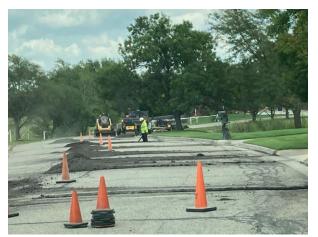

#### **STATUS OF THE WORK:**

**General:** Sub base repair at various locations. Then a mill and overlay of Asphalt **General note:** N/A

Photos: A total of 18 photos were taken during this visit and are available for reference if required. Below are photos for the above mentioned project

1. Overbrook (N)

2

Overbrook – Mill and overlay By: Lochwood Construction Services Site Visit Report October 23, 2020