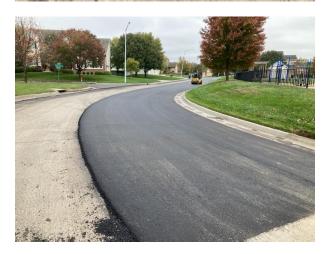

### Overbrook:

- 1. No issues to report
- 2. Traffic controls were sufficient and adequate for the task at hand

Overbrook – Mill and overlay By: Lochwood Construction Services Site Visit Report October 23, 2020

Photos: A total of 18 photos were taken during this visit and are available for reference if required. Below are photos for the above mentioned project

1. Overbrook (N)

2

Overbrook – Mill and overlay By: Lochwood Construction Services Site Visit Report October 23, 2020