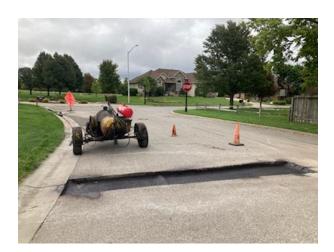

#### **STATUS OF THE WORK:**

**General:** Sub base repair at various locations. Then a mill and overlay of Asphalt **General note:** N/A

Photos: A total of 18 photos were taken during this visit and are available for reference if required. Below are photos for the above mentioned project

1. Overbrook (N)

2

Overbrook – Mill and overlay By: Lochwood Construction Services Site Visit Report October 23, 2020